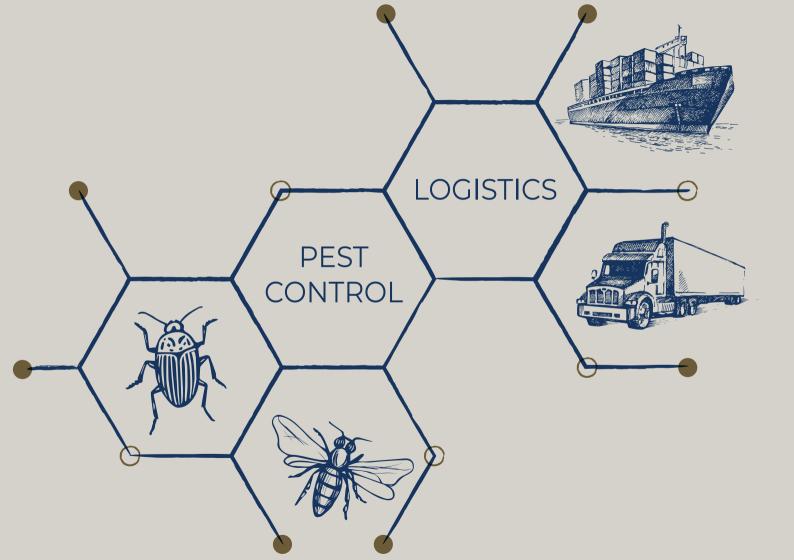

## . Freight Forwarding & Logistics

ONS is an international transport company offers its services to Clients through a network that meets the needs of businesses, from the smallest to the largest. Each project is managed confidentially and professionally, strengthening the company's reputation every day. Our services :

# Freight forwarding and Logistics

- Airfreight
- Ocean freight
- Trucking
- Projects
- Warehouse Management

# Pest Control and Sterilization

- Pest Control
- Insect Control
- Rodent Control
- Sterilization and Disinfection