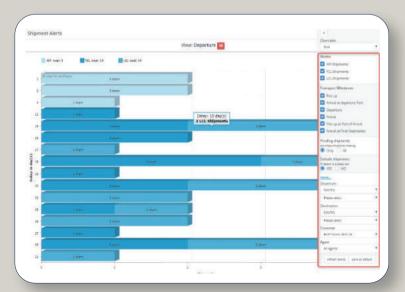

### Control Tower Alert System

NEOLINK will alert in case of delays, based on specific setting you have created.