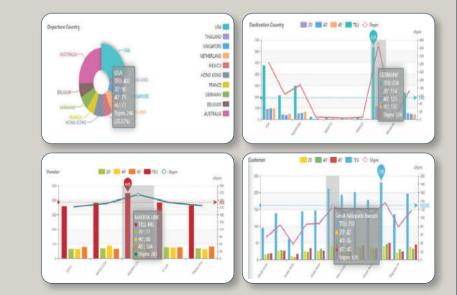

#### **Control Tower**

. Financial Report by carrier, country, trade lane, customer, product and many more.

#### **Control Tower**

. Volume Report, by carrier, country, trade lane, customer, product and many more.

### **Control Tower** Performance Report

. On-time performance Report, by carrier, country, trade lane, customer, product and many more.