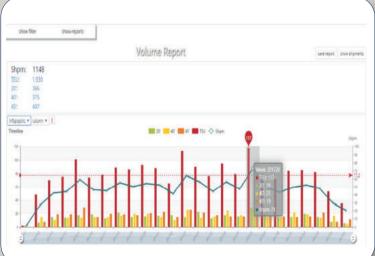

#### **Control Tower**

. Volume Report, by carrier, country, trade lane, customer, product and many more.

#### . Volume Report.