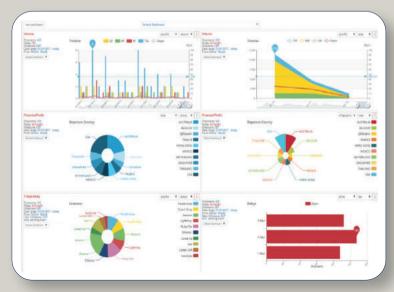

### **Control Tower** Combined Dashboard

. Configurable Dashboard.

. Run any report and attach graph to the dashboard.